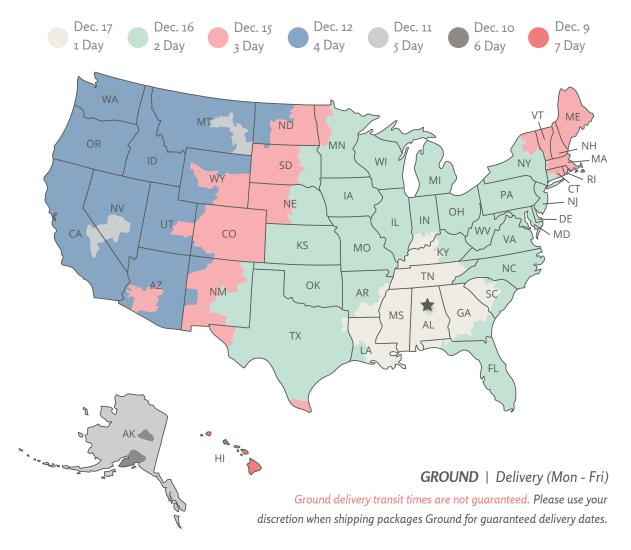

Estimate delivery with the below transit map

# Transit Days & Pre-Christmas Delivery Order By Dates : Standard Fed-Ex Ground Shipping