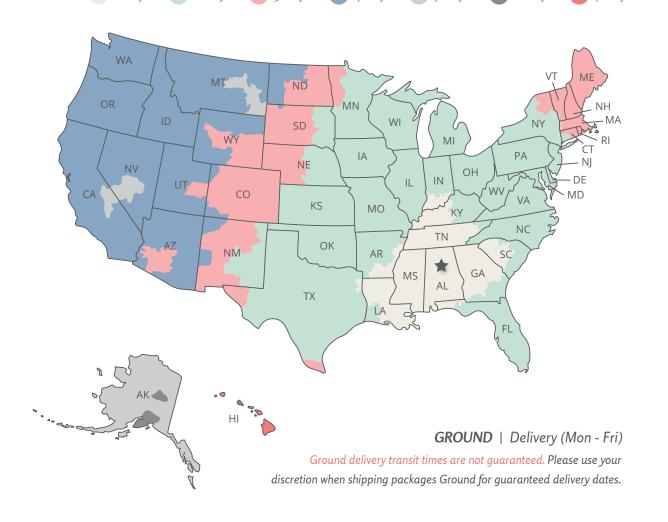

Estimate delivery & find cut off dates for Ground service - see map below.

# Transit Days & Pre-Christmas Delivery Order By Dates : Standard Ground Shipping

| New Die      | Dec. 9  | Dec. 8 | Dec. 5  | Dec. 4 | Dec. 3 | Dec. 2 | Dec. 1 |
|--------------|---------|--------|---------|--------|--------|--------|--------|
| Existing Die | Dec. 12 | Dec. 1 | Dec. 10 | Dec. 9 | Dec. 8 | Dec. 5 | Dec. 4 |
|              | 1 Day   | 2 Day  | 3 Day   | 4 Day  | 5 Day  | 6 Day  | 7 Day  |