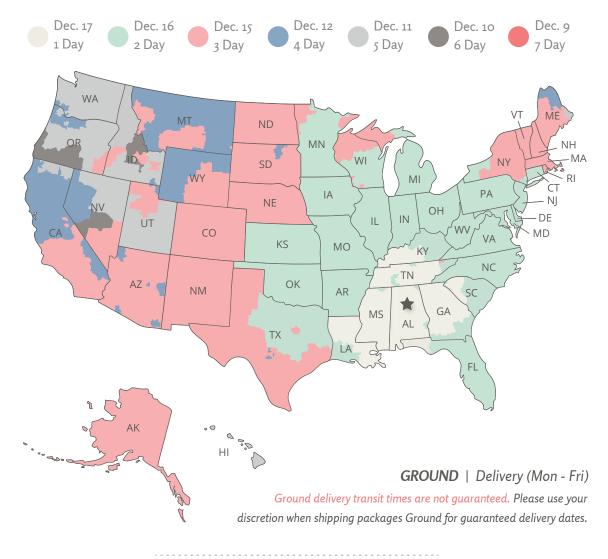

### **PRE-CHRISTMAS DELIVERY ESTIMATION**

Delivered on or before December 23 • Order by date Cut off for Ground service - See Map December 16 • 2 Day Express Shipping Cut Off December 17 • Express Overnight Shipping Cut Off Estimate delivery with the below transit map

Transit Days & Pre-Christmas Delivery Order By Dates : Standard UPS Ground Shipping

Estimate delivery & find cut off dates for Ground service - see map below.

# Transit Days & Pre-Christmas Delivery Order By Dates : Standard Ground Shipping

| New Die      | Dec. 9  | Dec. 8 | Dec. 5  | Dec. 4 | Dec. 3 | Dec. 2 | Dec. 1 |
|--------------|---------|--------|---------|--------|--------|--------|--------|
| Existing Die | Dec. 12 | Dec. 1 | Dec. 10 | Dec. 9 | Dec. 8 | Dec. 5 | Dec. 4 |
|              | 1 Day   | 2 Day  | 3 Day   | 4 Day  | 5 Day  | 6 Day  | 7 Day  |