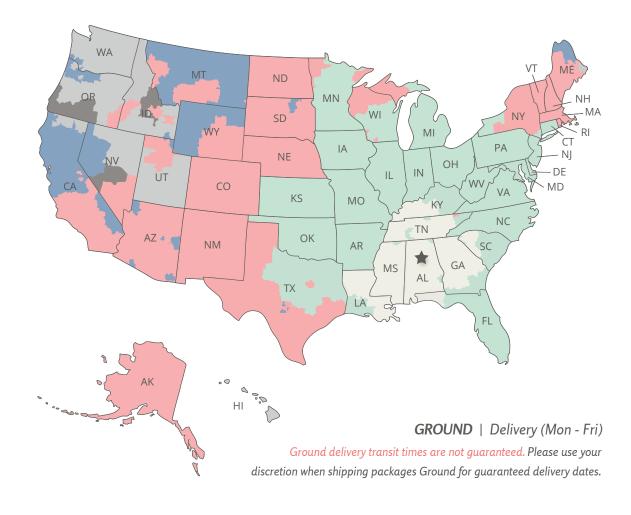

# **PRE-CHRISTMAS DELIVERY ESTIMATION**

Delivered on or before December 23 • Order by date

| Shipping          | New Die (5-7 Business Days) | Existing Die (3-4 Business Days) |  |  |
|-------------------|-----------------------------|----------------------------------|--|--|
| 2 Day Express     | December 8                  | December 11                      |  |  |
| Express Overnight | December 9                  | December 12                      |  |  |

Estimate delivery & find cut off dates for Ground service - see map below.

# Transit Days & Pre-Christmas Delivery Order By Dates : Standard Ground Shipping

| New Die      | Dec. 9  | Dec. 8 | Dec. 5  | Dec. 4 | Dec. 3 | Dec. 2 | Dec. 1 |
|--------------|---------|--------|---------|--------|--------|--------|--------|
| Existing Die | Dec. 12 | Dec. 1 | Dec. 10 | Dec. 9 | Dec. 8 | Dec. 5 | Dec. 4 |
|              | 1 Day   | 2 Day  | 3 Day   | 4 Day  | 5 Day  | 6 Day  | 7 Day  |